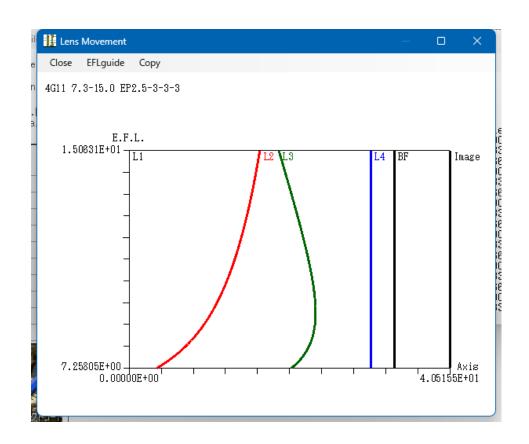

[Zoom Pos] Menu function searches zoom lens movement to yield the indicated EFL for infinite conjugate of mechanically compensated zoom lens.

- [2-Group Zoom Lens] submenu shows a dialogbox to calculate the space between the 1st group component(G1) and the 2nd group component(G2) to yield the indicated E.F.L. of the infinite conjugate mechanical zoom lens.
- [3-Group Zoom Lens] menu shows a dialogbox to calculate the position of the 3rd group component(G3) for the indicated space between the 1st group component(G1) and the 2nd group component(G2) to yield the indicated EFL of the infinite conjugate of mechanical zoom lens.
- [4-Group Zoom Lens] menu shows a dialogbox to calculate the zoom positions for infinite conjugate of 4-group mechanical zoom lens. The positions of the 1st group component and the 4th group component are fixed.