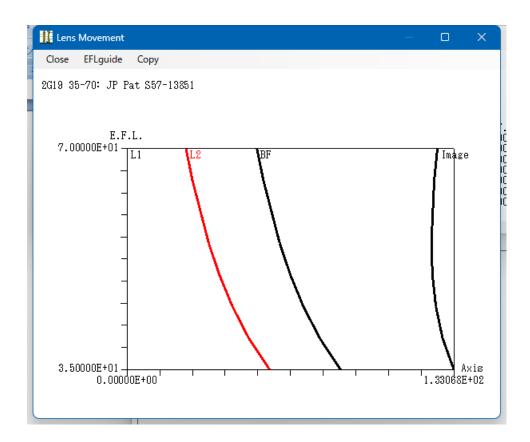

[Zoom Pos] Menu function searches zoom lens movement to yield the indicated EFL for infinite conjugate of mechanically compensated zoom lens.

- [2-Group Zoom Lens] submenu shows a dialogbox to calculate the space between the 1st group component(G1) and the 2nd group component(G2) to yield the indicated E.F.L. of the infinite conjugate mechanical zoom lens.
- [3-Group Zoom Lens] menu shows a dialogbox to calculate the position of the 3rd group component(G3) for the indicated space between the 1st group component(G1) and the 2nd group component(G2) to yield the indicated EFL of the infinite conjugate of mechanical zoom lens.
- [4-Group Zoom Lens] menu shows a dialogbox to calculate the zoom positions for infinite conjugate of 4-group mechanical zoom lens. The positions of the 1st group component and the 4th group component are fixed.