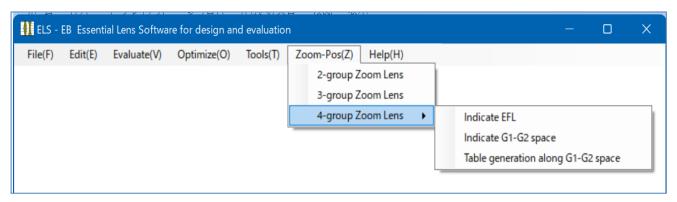

## Essential Lens Software ELS ELS Optional Function with Extend-Lisence

ELS Ex-License adds the function of positionning for 3-type mechanical zoom len<sub>o</sub>

Then, ELS main window displays [Zoom Pos] menu with Extend-License.

[Zoom Pos] Menu function searches zoom lens movement to yield the indicated EFL for infinite conjugate of mechanically compensated zoom lens.

- [2-Group Zoom Lens] submenu shows a dialogbox to calculate the space between the 1st group component(G1) and the 2nd group component(G2) to yield the indicated E.F.L. of the infinite conjugate mechanical zoom lens.
- [3-Group Zoom Lens] menu shows a dialogbox to calculate the position of the 3rd group component(G3) for the indicated space between the 1st group component(G1) and the 2nd group component(G2) to yield the indicated EFL of the infinite conjugate of mechanical zoom lens.
- [4-Group Zoom Lens] menu shows a dialogbox to calculate the zoom positions for infinite conjugate of 4-group mechanical zoom lens. The positions of the 1st group component and the 4th group component are fixed.